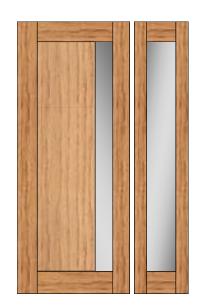

## DOORLAND PROJEC

# D Builders Rang

Buy direct from the importer and save \$\$\$. Four designs to choose from, with matching sidelights and a variety of glass types and door widths. This is the perfect range for standard builder selections.



#### GCD082G 'Monique'

Sizes: 2040 x **820** x 40 2040 x **920** x 40 2040 x **1020** x 40mm

\*Frosted, Clear and Grey Glass available\*



#### **GCD083G** `Rachael'

Sizes: 2040 x **820** x 40 2040 x **920** x 40

\*Frosted, Clear and Grey Glass available\*



#### GCD085G **'Savannah'**

Sizes: 2040 x **820** x 40

\*Frosted Glass Only\*



#### GCD086G **'Alesia'**

Sizes: 2040 x **820** x 40

\*Frosted Glass Only\*

### Solid timber engineered core with Meranti / Maple veneer



12 Brendan Drive. Nerang. Q.LD. 4211. P: (07) 5596 0600 F: (07) 5596 0900 W: www.doorland.biz E: sales@doorland.biz

Opening Hours 7:30 - 4:30 Monday - Friday