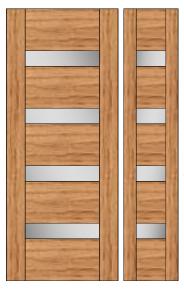

#### GCD082G 'Monique'

Sizes: 2040 x **820** x 40 2040 x **920** x 40 2040 x **1020** x 40mm

\*Frosted, Clear and Grey Glass available\*