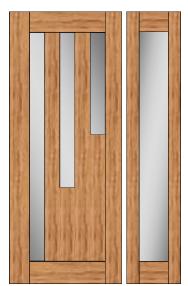

## DOORLAND PROJEC

# D Builders Rang

Buy direct from the importer and save \$\$\$. Four designs to choose from, with matching sidelights and a variety of glass types and door widths. This is the perfect range for standard builder selections.



#### GCD082G 'Monique'

Sizes: 2040 x **820** x 40 2040 x **920** x 40 2040 x **1020** x 40mm

\*Frosted, Clear and Grey Glass available\*



#### **GCD083G** `Rachael'

Sizes: 2040 x **820** x 40 2040 x **920** x 40

\*Frosted, Clear and Grey Glass available\*



#### GCD085G **'Savannah'**

Sizes: 2040 x **820** x 40

\*Frosted Glass Only\*



#### GCD086G **'Alesia'**

Sizes: 2040 x **820** x 40

\*Frosted Glass Only\*

### Solid timber engineered core with Meranti / Maple veneer



12 Brendan Drive. Nerang. Q.LD. 4211. P: (07) 5596 0600 F: (07) 5596 0900 W: www.doorland.biz E: sales@doorland.biz

Opening Hours 7:30 - 4:30 Monday - Friday