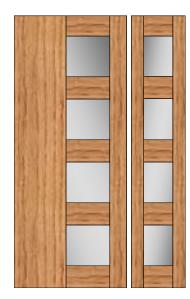

#### **GCD083G** `Rachael'

Sizes: 2040 x **820** x 40 2040 x **920** x 40

\*Frosted, Clear and Grey Glass available\*