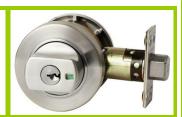

GCD3036SF GCD3031SF **'VINEYARD' 'SERENITY'** 

GCD3033SF **'IMAGES'** 

GCD 1257SS 'AQUARIUS'

GCD1125SS **'SHERATON'** 

**GCD1611SS** 300mm 600mm **'MARQUIS'** 

The Lockwood '7580SC'

\*SS - Stainless Steel\*