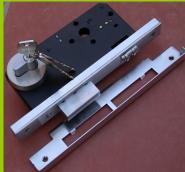

GCD3036SF GCD3031SF **'VINEYARD' 'SERENITY'** 

GCD3033SF **'IMAGES'** 

GCD 1257SS 'AQUARIUS'

GCD1125SS **'SHERATON'** 

**GCD1611SS** 300mm 600mm **'MARQUIS'** 

The Lockwood '7580SC'

\*SS - Stainless Steel\*