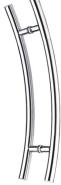

GCD1605SS **'HAMILTON'** 

GCD239SS - 'MORETON' 450mm Satin

GCD252SF **'HINCHINBROOK'** 

**GCD1230SS** 'RESORT'

single or double Extended striker rebated doors.

GCD1006SS 600mm 900mm **'MERIDIEN'** 

600mm 1300mm 'COOLUM'